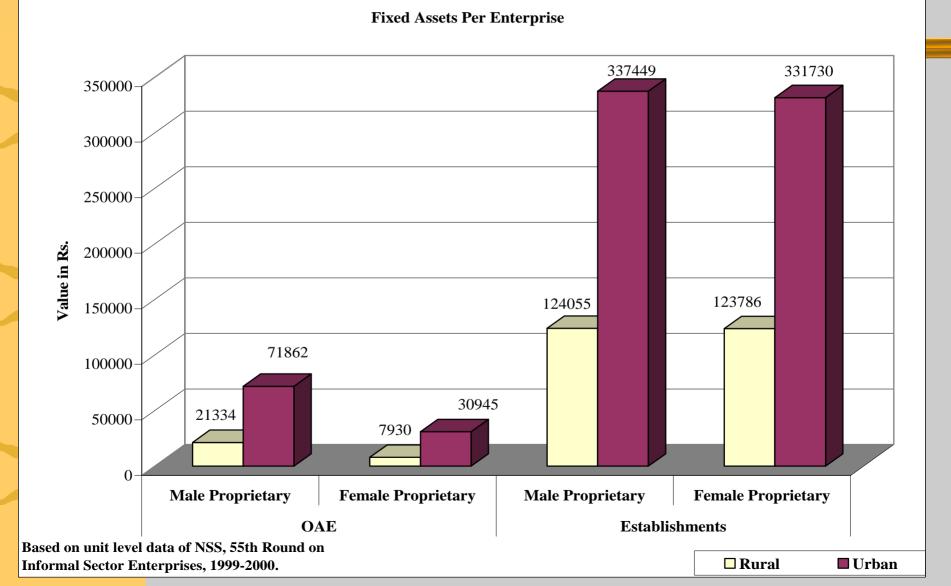

#### **Fixed Assets and Gross Value Added per Enterprises in OAE and Establishments**

Fixed Assets Per Enterprise and Gross Value Added Per Worker

#### **Fixed Asset per Reporting Enterprise among Proprietary Enterprises by Gender**