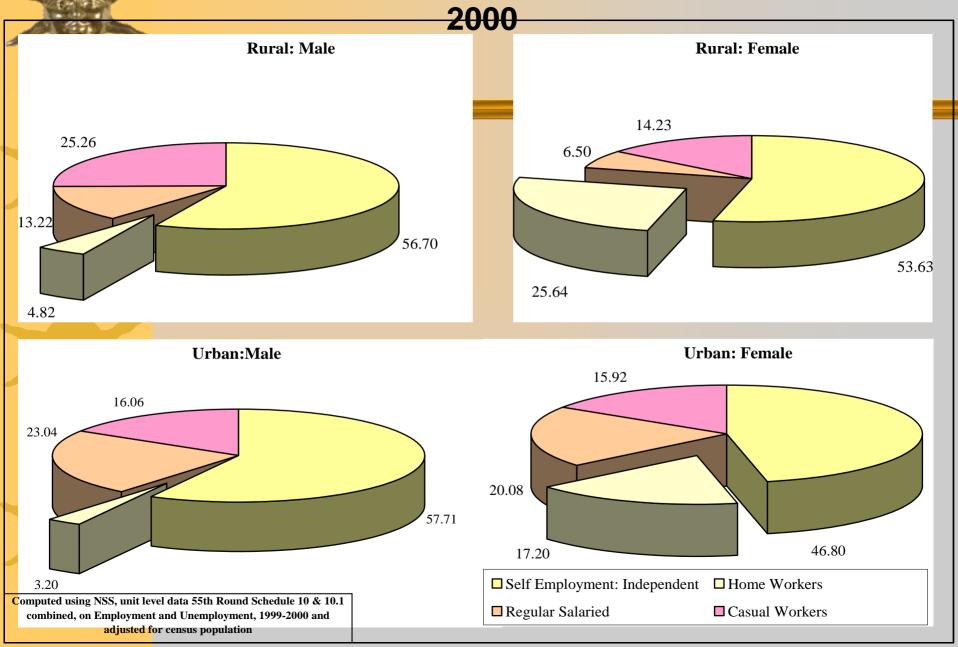

-2000 | 93.0                         | 59.2                   |  |  |
| 2002-03   | -                            | 56.7                   |  |  |

## Percentage of Formal-Informal Employment, 2000

| Category            | Male  | Female | Total |
|---------------------|-------|--------|-------|
| Total Employment    | 100.0 | 100.0  | 100.0 |
| Agriculture         | 53.2  | 74.9   | 59.9  |
| Non-agriculture     | 46.8  | 25.1   | 40.0  |
| Formal Employment   | 7.8   | 4.4    | 8.7   |
| Agriculture         | _     | _      | _     |
| Non-agriculture     | 10.0  | 3.7    | 8.0   |
| Informal Employment | 89.3  | 95.6   | 91.3  |
| Agriculture         | 52.4  | 74.3   | 59.2  |
| Non-agriculture     | 36.8  | 21.3   | 32.0  |

#### Informal Non-agricultural workers By Employment Status,





#### **Distribution of Informal Enterprises and Total Workers by Size of** Enterprise, 1999-2000

| 12                     | Enterprises |       |       | Worker |       |       |
|------------------------|-------------|-------|-------|--------|-------|-------|
| Enterprise             | Rur         |       |       |        |       |       |
| Туре                   | al          | Urban | Total | Rural  | Urban | Total |
| OAE: Owner             |             |       |       |        |       |       |
| Operator               | 61.7        | 51.9  | 57.5  | 40.1   | 27.2  | 33.8  |
| All OAE                | 94.2        | 78.4  | 87.4  | 87.5   | 58.7  | 73.4  |
| Establishment<br>s 2-5 | 5.2         | 18.4  | 10.9  | 9.5    | 29.7  | 19.4  |
| Establishment          | 5.2         | 1