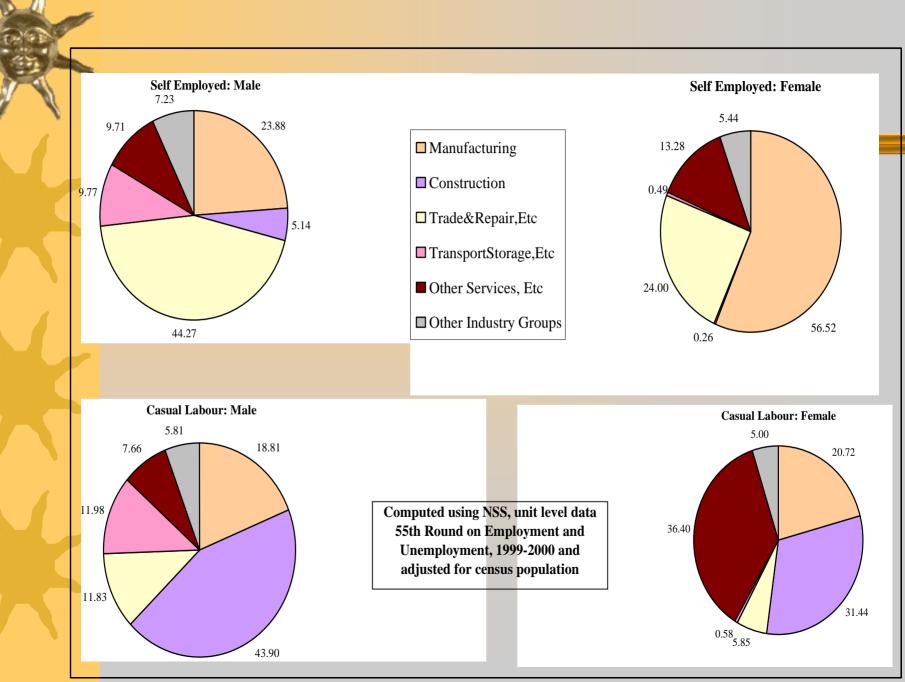

000 | 93.0                         | 59.2                   |  |  |
| 2002-03   | -                            | 56.7                   |  |  |

## Percentage of Formal-Informal Employment, 2000

| Category            | Male  | Female | Total |
|---------------------|-------|--------|-------|
| Total Employment    | 100.0 | 100.0  | 100.0 |
| Agriculture         | 53.2  | 74.9   | 59.9  |
| Non-agriculture     | 46.8  | 25.1   | 40.0  |
| Formal Employment   | 7.8   | 4.4    | 8.7   |
| Agriculture         | _     | _      | _     |
| Non-agriculture     | 10.0  | 3.7    | 8.0   |
| Informal Employment | 89.3  | 95.6   | 91.3  |
| Agriculture         | 52.4  | 74.3   | 59.2  |
| Non-agriculture     | 36.8  | 21.3   | 32.0  |

#### Informal Non-agricultural workers By Employment Status,





#### **Distribution of Informal Enterprises and Total Workers by Size of** Enterprise, 1999-2000

| 12                     | Enterprises |       |       | Worker |       |       |
|------------------------|-------------|-------|-------|--------|-------|-------|
| Enterprise             | Rur         |       |       |        |       |       |
| Туре                   | al          | Urban | Total | Rural  | Urban | Total |
| OAE: Owner             |             |       |       |        |       |       |
| Operator               | 61.7        | 51.9  | 57.5  | 40.1   | 27.2  | 33.8  |
| All OAE                | 94.2        | 78.4  | 87.4  | 87.5   | 58.7  | 73.4  |
| Establishment<br>s 2-5 | 5.2         | 18.4  | 10.9  | 9.5    | 29.7  | 19.4  |
| Establishment          | 5.2         | 10.