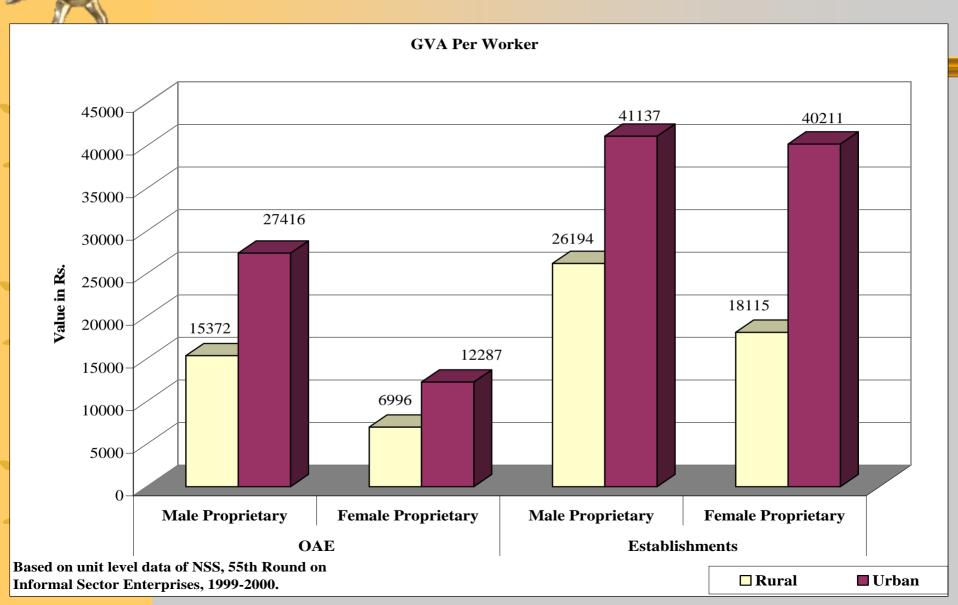

OAE                | 94.2        | 78.4  | 87.4  | 87.5   | 58.7  | 73.4  |
| Establishment<br>s 2-5 | 5.2         | 18.4  | 10.9  | 9.5    | 29.7  | 19.4  |
| Establishment          | 5.2         | 10.4  | 10.9  | 9.0    | 29.1  | 13.4  |
| s 5-9                  | 0.6         | 3.1   | 1.7   | 3.0    | 11.5  | 7.2   |
| Establishme            |             |       |       |        |       |       |
| nts                    | 5.8<br>100. | 21.6  | 12.6  | 12.5   | 41.3  | 26.6  |
| Total                  | 0           | 100.0 | 100.0 | 100.0  | 100.0 | 100.0 |

#### **Fixed Assets and Gross Value Added per Enterprises in OAE and Establishments**

Fixed Assets Per Enterprise and Gross Value Added Per Worker



#### **Gross Value Added Per Worker among Proprietary Enterprises by Gender**



#### **Fixed Asset per Reporting Enterprise among Proprietary Enterprises by Gender**