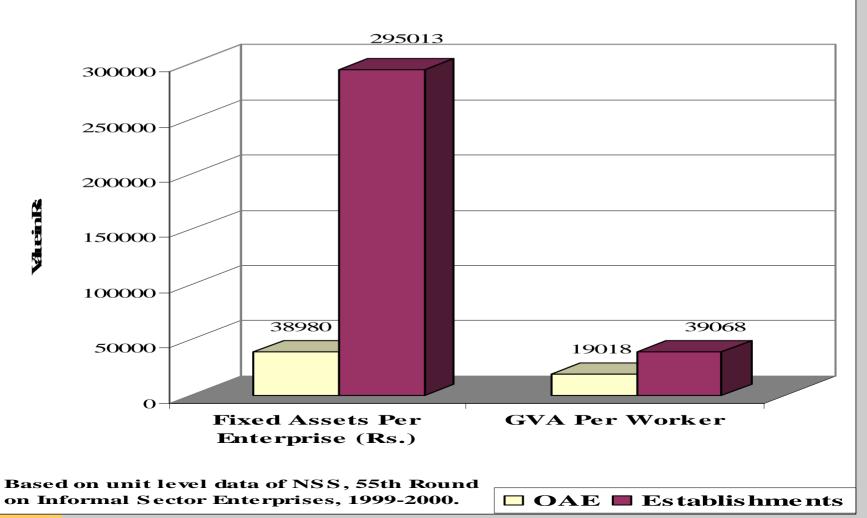

#### **Fixed Assets and Gross Value Added per Enterprises in OAE and Establishments**

Fixed Assets Per Enterprise and Gross Value Added Per Worker